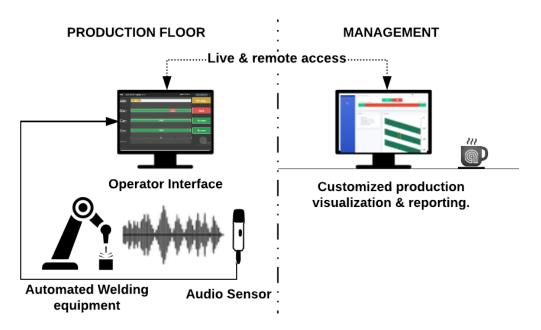

## Simple, Smart & Automated inspection system

**SoundWeld** is an industrial microphone, powerful software and simple display specifically developed for the flawless integration with your existing equipment.

Management Dashboard

SoundWeld actively inspecting welding.