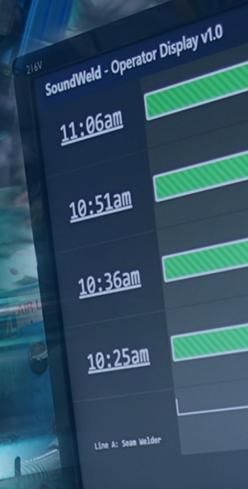

## Audio tells the full story, where others can't

4 years university research has delivered the worlds most reliable inspection system that welders desire.

- **OPERATOR DISPLAY**
- Powerful, yet simple to understand.
- Real-time information about your production.
- Easy to locate deviations.
- Compatible with multiple welding heads.
- Customisable production layouts.