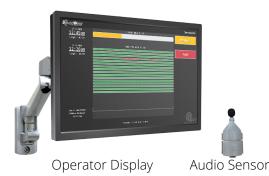

## Audio tells the full story, where others can't

4 years university research has delivered the worlds most reliable inspection system that welders desire.

- **OPERATOR DISPLAY**
- Powerful, yet simple to understand.
- Real-time information about your production.
- Easy to locate deviations.
- Compatible with multiple welding heads.
- Customisable production layouts.