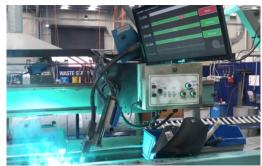

| <ul> <li>Fault at 09:55:15</li> </ul> |                   |
|--|---------------------------------------|-------------------|
|  |                                       | × ×               |
|  | Pault Type: Weld Head Reignition      | Pault starts at 1 |
|  |                                       |                   |
|  |                                       |                   |
|  | Overview                              |                   |
|  | 09:45 - 09:50                         |                   |
|  | 0950-0955                             |                   |
|  | 09.55-10.00                           |                   |
|  | 1000 - 10:05                          |                   |
|  | 10.05 - 10.09                         | Comp              |

Management Dashboard



SoundWeld actively inspecting welding.

### OUR SYSTEM IS COMPATIBLE WITH

- Plasma Transfer Arc Welding (PTA).
- Sumerged arc.
- Fluxed Cored Arc Welding (FCAW).
- Laser Welding.
- TIG, MIG.









sales@automationacoustics.com WWW.AUTOMATIONACOUSTICS.COM

Phone: +61 490 681 646 Oxley Road, Hawthorn, 3122, VIc AUSTRALIA